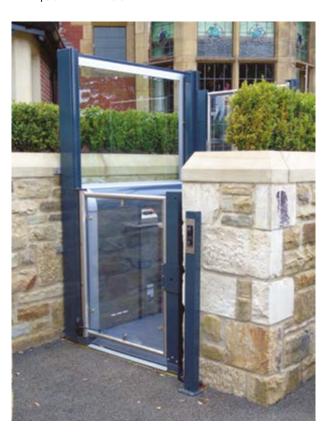

# The LRH Open

The LRH open type platform lift is the perfect solution for enabling users to be transported over a vertical distances up to 3 metre. The lift is weatherproofed and suitable for external and internal use.

Simply requiring a 240V electricity supply, installation can be completed with the minimum disruption to the surrounding area.