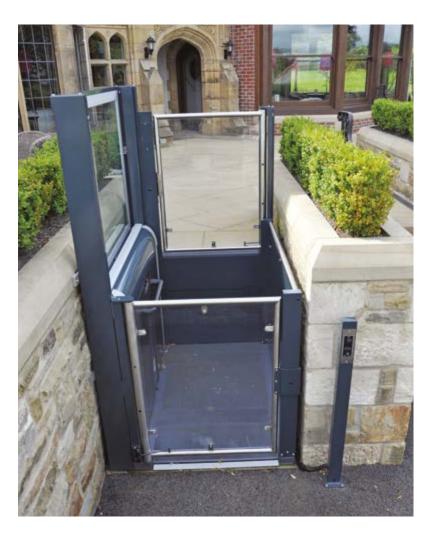

# The LRH Open

The LRH open type platform lift is the perfect solution for enabling users to be transported over a vertical distances up to 3 metre. The lift is weatherproofed and suitable for external and internal use.

Simply requiring a 240V electricity supply, installation can be completed with the minimum disruption to the surrounding area.