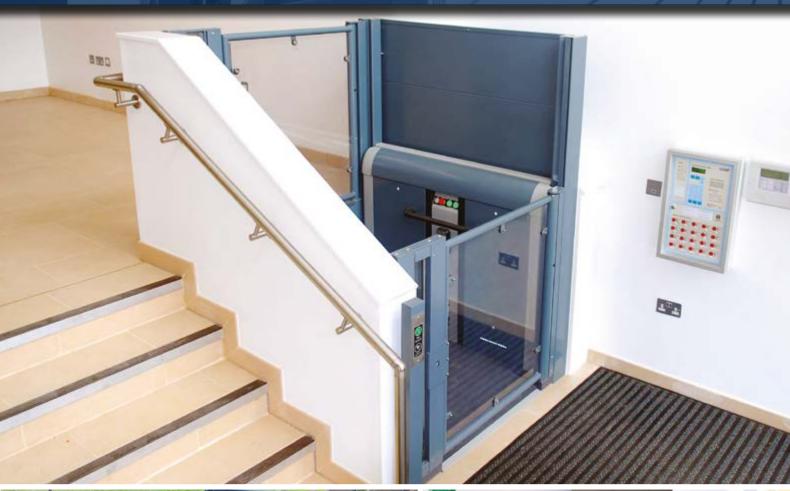

# The LRH Open

The LRH open type platform lift is the perfect solution for enabling users to be transported over a vertical distances up to 3 metre. The lift is weatherproofed and suitable for external and internal use.

Designed for elegance, reliability and ease of use, it is ideal for wheelchair users and the less mobile individuals in mind. The unit is available in 3 width sizes and fully complies to Machinery Directive 2006/42/EC and BS6440.

#### **Standard Features:**

- Capacity 300Kgs
- Speed 0.08 metres per second
- Power 240V Single phase
- Emergency manual lowering
- Gates manual interlocked
- Non slip flooring
- Colour blue

### **Platform Sizes:**

- 1460mm x 800mm
- 1460mm x 900mm
- 1460mm x 1100mm