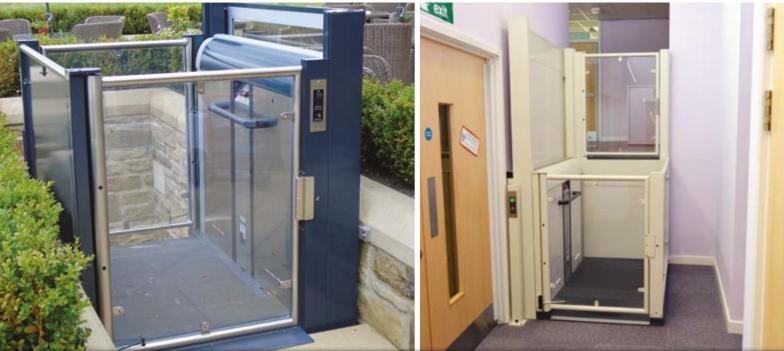

# The LRH Open

The LRH open type platform lift is the perfect solution for enabling users to be transported over a vertical distances up to 3 metre. The lift is weatherproofed and suitable for external and internal use.

Designed for elegance, reliability and ease of use, it is ideal for wheelchair users and the less mobile individuals in mind. The unit is available in 3 width sizes and fully complies to Machinery Directive 2006/42/EC and BS6440.

# **Available options:**

- External use package
- Adjacent access (1460mm x 1100mm size only)
- Glass infill panels for gates
- Glass infill for side barriers
- Powered gates
- Key switch call stations
- Arrival chimes
- Directional arrows
- Voice annunciation
- Alternative RAL colours